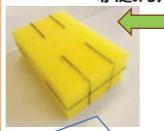

# 作って遊ぼう!

#### ふわふわで 気持ちいい

「スポンジボール」

<材料> スポンジ、輪ゴム その他に、はさみやカッターなど 切り込みを入れられるもの

図の線のところを切り込みます。

2. 中央を輪ゴムで 巻いて留めます。

切り込みを入れるときには少しずつ切ると切れやすいですよ!

投げたり、 にぎにぎしたり して遊んでね。