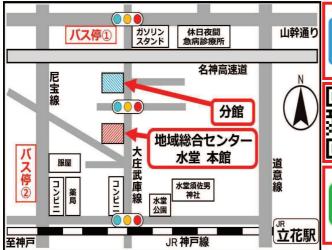

# みずどう10月号 センターだより

令和 3 年·平成 33 年·昭和 96 年 2021 年 10 月 1 日発行

尼崎市立地域総合センター水堂

尼崎市水堂町 2 丁目 35 番 1 号 電話 06-6436-8681 FAX 06-6436-8885

**医療従事者の皆さま、そのご家族の方々に、ありがとうございます!** 

第10回 堂松北人権フェスティバル・文化交流展

今回は【作品展示のみ】となります!

開催:10月8日(金曜日)

午前9時~午後8時

午前9時~午後5時

展示内容は、『水堂小学校・立花西小学校の児童』、 『南武庫之荘中学校の生徒』、『水堂保育所の園児』 が作成した作品を展示します。

また、『センター事業の活動報告』や『センター登録 団体の活動内容』も展示します。

場所:地域総合センター水堂 本館

入場:無料(見に来てくださいね!)