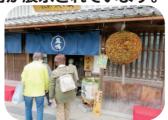

## <生きがい数室> 丹波篠山へ社会見学

明治3年発足し昭和56年まで使われていた篠山裁判所の建屋は改築後、現在、丹波篠山市立歴史美術館として開館し、文化財が展示されています。

徳川家康の豊臣家への大坂城包囲に向けて西側から切り崩しを行う為に、家康の命令により丹波篠山に城を築城することが決まった。慶長 14 年(1609)築城された篠山城とほぼ同時期に大書院は築造された。この大書院は明治の廃城令を免れたが、昭和 19 年の火災により焼失。その後、長年の多くの人々の願いにより平成 12 年に復元再建された。