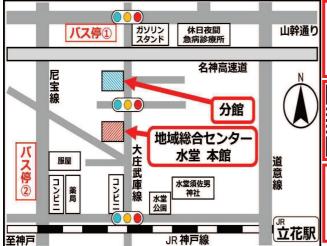

# みずどう 4月号 センターだより

令和 4 年•平成 34 年•昭和 97 年 2022 年 4 月 1 日発行

尼崎市立地域総合センター水堂

尼崎市水堂町 2 丁目 35 番 1 号 電話 06-6436-8681 FAX 06-6436-8885

医療従事者の皆さま、そのご家族の方々に、ありがとうございます!

+ 200 \* \* 100 + 200 \* \* 100 + 200 \* \* 200 \* \* 100 + 200 \* \* 100 + 200 \* \* 100 +

# 4月の予定

当センターの事業は、**開始2時間前**の時点で、尼崎市に【大雨】【洪 水】【暴風】などの警報が発令されている場合、中止となります。

ホームページ https://mizudou.jp

LINE @179zuwqk

受付に設置しています

尼崎市立地域総合センター水堂 指定管理者 一般社団法人水堂総合センター運営委員会 バス停①:南武庫之荘4丁目 バス停②:水堂