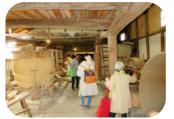

## <生きがい数室> 丹波篠山へ社会見学

明治3年発足し昭和56年まで使われていた篠山裁判所の建屋は改築後、現在、丹波篠山市立歴史美術館として開館し、文化財が展示されています。

徳川家康の豊臣家への大坂城包囲に向けて西側から切り崩しを行う為に、家康の命令により丹波篠山に城を築城することが決まった。慶長 14 年(1609)築城された篠山城とほぼ同時期に大書院は築造された。この大書院は明治の廃城令を免れたが、昭和 19 年の火災により焼失。その後、長年の多くの人々の願いにより平成 12 年に復元再建された。