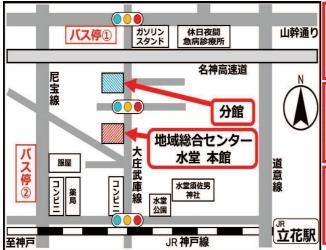

# みずどう 5 月号 センターだより

令和4年・平成34年・昭和97年 2022年5月1日発行 尼崎市立地域総合センター水堂

尼崎市水堂町2丁目35番1号 電話06-6436-8681 FAX06-6436-8885

医療従事者の皆さま、そのご家族の方々に、ありがとうございます!