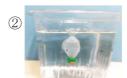

#### <用意するもの>

- ペットボトル(薄めのもの)
- たれびん(醤油入れ)
- おもり(針金、磁石、ねじなど)

たれびんにお もりをつけ、水 を入れる。

たれびんを水に浮 かべ、水面から少し 浮くようにたれびん の水を調節する。

たれびんを水の入っ たペットボトルに入 れる。

たれびんに色を付けてもかわい

水漏れが心配なときにはキャッ

プにビニールテープを巻いてね。

たれびんの水の量とおもりの重さの調節が

ポイントです。いろいろ試してみてください。

ペットボトルの水をひたひ たに入れ、キャップをしつ かり閉める。

ペットボトルをぎゅっと押 して、しばらくするとたれ びんが下がってきます。

保育所の園庭で 遊びませんか?

園庭開放しています! 🔮 「のびのび」

雨天 中止 10:30~12:00

毎週 火·水·木曜日 水遊びをしています。持ち物など詳しくはよい子ネットをご覧ください。