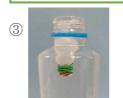

#### <用意するもの>

- ペットボトル(薄めのもの)
- たれびん(醤油入れ)
- おもり(針金、磁石、ねじなど)

たれびんにお もりをつけ、水 を入れる。

たれびんを水に浮 かべ、水面から少し 浮くようにたれびん の水を調節する。

たれびんを水の入っ たペットボトルに入 れる。

たれびんに色を付けてもかわい

水漏れが心配なときにはキャッ

プにビニールテープを巻いてね。

たれびんの水の量とおもりの重さの調節が

ポイントです。いろいろ試してみてください。

ペットボトルの水をひたひ たに入れ、キャップをしつ かり閉める。

ペットボトルをぎゅっと押 して、しばらくするとたれ びんが下がってきます。

保育所の園庭で 遊びませんか?

園庭開放しています! 🔮 「のびのび」

雨天 中止 10:30~12:00

毎週 火·水·木曜日 水遊びをしています。持ち物など詳しくはよい子ネットをご覧ください。