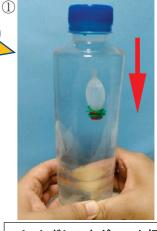

申込期間: 8月22日(月)~9月2日(金)

ぷかぷかと不思議な 動きをするのが楽しい おもちゃです

#### <用意するもの>

- ペットボトル(薄めのもの)
- たれびん(醤油入れ)
- おもり(針金、磁石、ねじなど)

たれびんにお もりをつけ、水 を入れる。

たれびんを水に浮 かべ、水面から少し 浮くようにたれびん の水を調節する。

たれびんを水の入っ たペットボトルに入 れる。

たれびんに色を付けてもかわい

水漏れが心配なときにはキャッ

プにビニールテープを巻いてね。

たれびんの水の量とおもりの重さの調節が

ポイントです。いろいろ試してみてください。

ペットボトルの水をひたひ たに入れ、キャップをしつ かり閉める。

ペットボトルをぎゅっと押 して、しばらくするとたれ びんが下がってきます。

保育所の園庭で 遊びませんか?

園庭開放しています! 🔮 「のびのび」

雨天 中止 10:30~12:00

毎週 火·水·木曜日 水遊びをしています。持ち物など詳しくはよい子ネットをご覧ください。