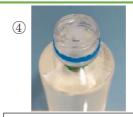

#### <用意するもの>

- ペットボトル(薄めのもの)
- たれびん(醤油入れ)
- おもり(針金、磁石、ねじなど)

たれびんにお もりをつけ、水 を入れる。

たれびんを水に浮 かべ、水面から少し 浮くようにたれびん の水を調節する。

たれびんを水の入っ たペットボトルに入 れる。

たれびんに色を付けてもかわい

水漏れが心配なときにはキャッ

プにビニールテープを巻いてね。