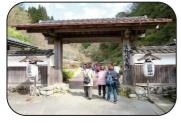

#### 生きがい教室〈但馬地方へ研修〉実施報告

自然解説員の方によるコウノトリや館内展示の説明があり、また現在は全国各地で野生のコウノトリが発見されるようになったとの説明もありました。

また、公開飼育のコウノトリを、間近で見ることもでき、皆さん一生懸命、写真を撮っていました。

生野銀山は、大同2年(807)に発見され室町時代の天文11年(1542)には山名祐豊時代に銀鉱脈の本格的な採掘が始まりました。明治元年(1868)政府直轄鉱山となった生野銀山にフランス人技師ジャン=フランソワ・コワニェが着任し、数々の先進的施策によりめざましい近代化を成し遂げ、昭和48年(1973)に閉山し、長い歴史に幕を閉じました。