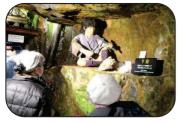

#### 生きがい教室〈但馬地方へ研修〉実施報告

自然解説員の方によるコウノトリや館内展示の説明があり、また現在は全国各地で野生のコウノトリが発見されるようになったとの説明もありました。

また、公開飼育のコウノトリを、間近で見ることもでき、皆さん一生懸命、写真を撮っていました。

生野銀山は、大同2年(807)に発見され室町時代の天文11年(1542)には山名祐豊時代に銀鉱脈の本格的な採掘が始まりました。明治元年(1868)政府直轄鉱山となった生野銀山にフランス人技師ジャン=フランソワ・コワニェが着任し、数々の先進的施策によりめざましい近代化を成し遂げ、昭和48年(1973)に閉山し、長い歴史に幕を閉じました。

見学用の坑道の入口と出口は別々になっているものの、採掘跡の坑道内は順路が入り乱れており、迷ってしまう参加者も数名おられましたが、生野銀山について勉強ができました。