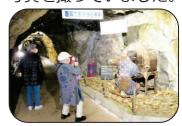

見学用の坑道の入口と出口は別々になっているものの、採掘跡の坑道内は順路が入り乱れており、迷ってしまう参加者も数名おられましたが、生野銀山について勉強ができました。