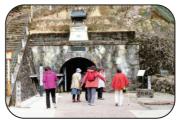

#### 生きがい教室〈但馬地方へ研修〉実施報告

自然解説員の方によるコウノトリや館内展示の説明があり、また現在は全国各地で野生のコウノトリが発見されるようになったとの説明もありました。

また、公開飼育のコウノトリを、間近で見ることもでき、皆さん一生懸命、写真を撮っていました。

生野銀山は、大同2年(807)に発見され室町時代の天文11年(1542)には山名祐豊時代に銀鉱脈の本格的な採掘が始まりました。明治元年(1868)政府直轄鉱山となった生野銀山にフランス人技師ジャン=フランソワ・コワニェが着任し、数々の先進的施策によりめざましい近代化を成し遂げ、昭和48年(1973)に閉山し、長い歴史に幕を閉じました。

見学用の坑道の入口と出口は別々になっているものの、採掘跡の坑道内は順路が入り乱れており、迷ってしまう参加者も数名おられましたが、生野銀山について勉強ができました。